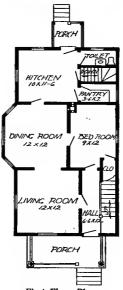

ity in which it is built.

#### PRICE

of Blue Prints, together with a complete set of typewritten specifications is

ONLY

\$5.00

We mail Plans and Specifications the same day order is received.

tions is



Design No. 2034



First Floor Plan

Size: Width, 35 feet; length, 31 feet, exclusive of porches

Blue prints consist of cellar and foundation plan; roof plan; first and second floor plans; front, rear, two side elevations; wall sections and all necessary interior details. Specifications consist of about twenty pages of typewritten matter.

Full and complete working plans and specifications of this house will be furnished for \$5.00. Cost of this house is from about \$2,500.00 to about \$2,800.00, according to the locality in which it is built.

Second Floor Plan



Design No. 2032



First Floor Plan



Second Floor Plan

Size: Width, 22 feet 6 inches; length, 36 feet, exclusive of porches

Blue prints consist of hasement plan; roof plan; first and second floor plans; front, rear, two side elevations; wall sections and all necessary interior details. Specifications consist of about twenty pages of typewritten matter.

Full and complete working plans and specifications of this house will be furnished for \$5.00. Cost of this house is from about \$1,800.00 to about \$1,800.00, according to the locality in which it is built.

# PRICE

of Blue Prints, together with a complete set of typewritten specifications is

ONLY

\$5.00

We mail Plans and Specifications the same day order is received.



#### PRICE

of Blue Prints, together with a complete set of typewritten specif